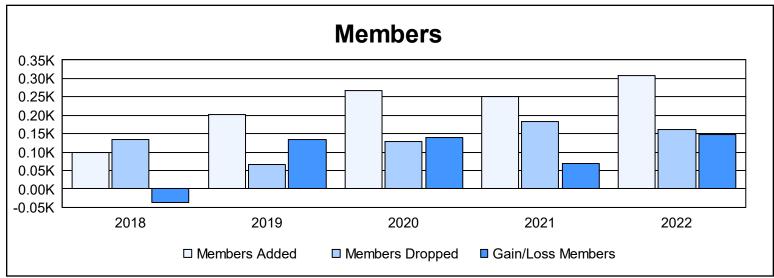

District 403 A3 As of June 2022 Cumulative

| Year      | New<br>Clubs | Dropped<br>Clubs | Gain/<br>Loss<br>Clubs | New<br>Members | Charter<br>Members | Reinstate<br>Members | Transfer<br>Members | Total<br>Member<br>Added | Total<br>Members<br>Dropped | Gain/<br>Loss<br>Members |
|-----------|--------------|------------------|------------------------|----------------|--------------------|----------------------|---------------------|--------------------------|-----------------------------|--------------------------|
| 2017-2018 | 2            | 3                | -1                     | 48             | 46                 | 4                    | 0                   | 98                       | 134                         | -36                      |
| 2018-2019 | 3            | 0                | 3                      | 79             | 100                | 19                   | 3                   | 201                      | 66                          | 135                      |
| 2019-2020 | 4            | 0                | 4                      | 113            | 119                | 29                   | 7                   | 268                      | 129                         | 139                      |
| 2020-2021 | 3            | 1                | 2                      | 166            | 82                 | 3                    | 0                   | 251                      | 183                         | 68                       |
| 2021-2022 | 5            | 0                | 5                      | 169            | 132                | 6                    | 0                   | 307                      | 160                         | 147                      |
| Average   | 3            | 1                | 3                      | 115            | 96                 | 12                   | 2                   | 225                      | 134                         | 91                       |