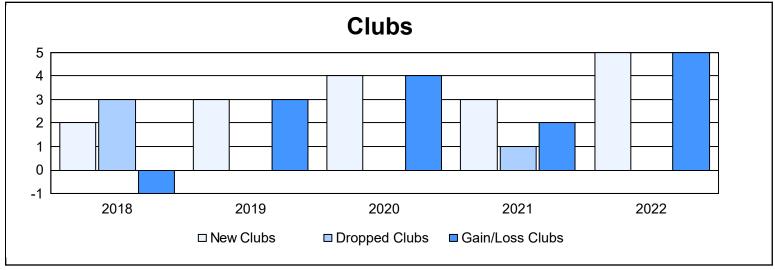

District 403 A3 As of June 2022 Cumulative

| Year      | New<br>Clubs | Dropped<br>Clubs | Gain/<br>Loss<br>Clubs | New<br>Members | Charter<br>Members | Reinstate<br>Members | Transfer<br>Members | Total<br>Member<br>Added | Total<br>Members<br>Dropped | Gain/<br>Loss<br>Members |
|-----------|--------------|------------------|------------------------|----------------|--------------------|----------------------|---------------------|--------------------------|-----------------------------|--------------------------|
| 2017-2018 | 2            | 3                | -1                     | 48             | 46                 | 4                    | 0                   | 98                       | 134                         | -36                      |
| 2018-2019 | 3            | 0                | 3                      | 79             | 100                | 19                   | 3                   | 201                      | 66                          | 135                      |
| 2019-2020 | 4            | 0                | 4                      | 113            | 119                | 29                   | 7                   | 268                      | 129                         | 139                      |
| 2020-2021 | 3            | 1                | 2                      | 166            | 82                 | 3                    | 0                   | 251                      | 183                         | 68                       |
| 2021-2022 | 5            | 0                | 5                      | 169            | 132                | 6                    | 0                   | 307                      | 160                         | 147                      |
| Average   | 3            | 1                | 3                      | 115            | 96                 | 12                   | 2                   | 225                      | 134                         | 91                       |